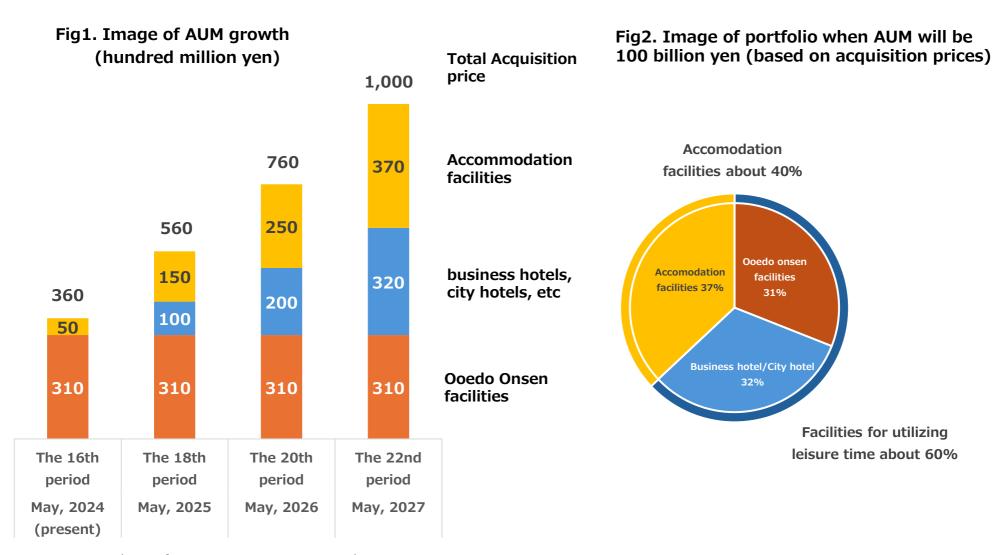

## **External Growth: Image of AUM growth**

- Aim to accumulate assets of around 20 billion yen per year by combining business hotels, city hotels, etc. with residential properties in a well-balanced manner.
- Aim for AUM of 100 billion yen in next 3 years.